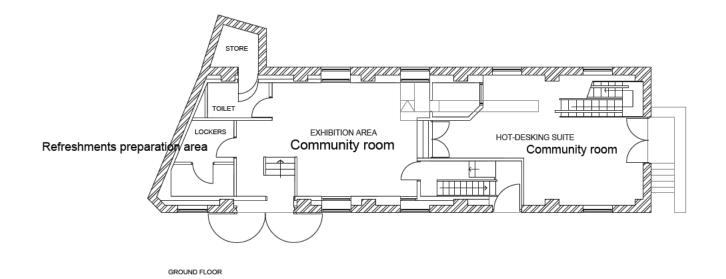

## Planning Committee B

24/00046/GRG3
Ground Floor The Hub Station Wellington Row

## PROPOSED GROUND FLOOR PLAN

All dimensions must be checked on site and not scaled from this drawing

RESIDUAL DESIGN RISKS- CDM REGS
ARE IDENTIFIED WITH THIS SYMBOL
SEE DESIGN RISK SHEET OR LAYOUT

REVIS

## Floor Plans

| ٨                                                         |            |          |                   |   |  |          |    |
|-----------------------------------------------------------|------------|----------|-------------------|---|--|----------|----|
| A<br>Rev                                                  |            |          |                   |   |  |          | -  |
| Rev                                                       | Date       | Revision |                   |   |  |          | Ву |
| E00920<br>Lendal Bridge Wellington Row<br>The Hub Station |            |          |                   |   |  |          |    |
| Ground Floor Plan                                         |            |          |                   |   |  |          |    |
| Draw                                                      | rawn Check |          | Checked           | A |  | ihorised |    |
| NOV 2012                                                  |            |          | Scale@A3<br>1:100 |   |  |          |    |
| Planning                                                  |            |          |                   |   |  |          |    |
| Drawing Number Revisio                                    |            |          |                   |   |  |          |    |
| E00920                                                    |            |          |                   |   |  |          |    |